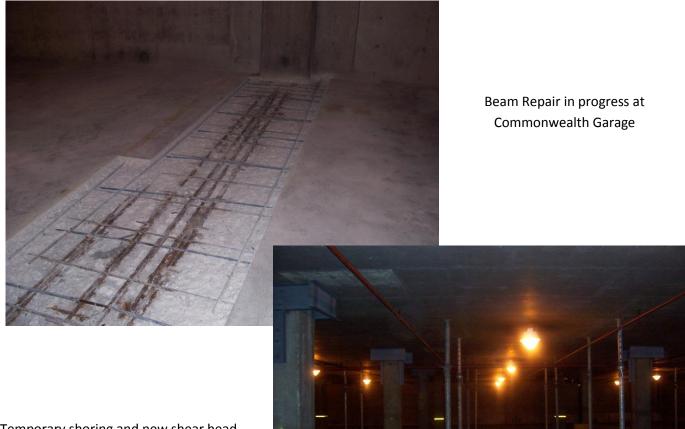

## **COMMONWEALTH GARAGE REPAIRS 2007 - 2010**

Project Contact – Pat Perry; Spencer Sullivan

Since 2007, Structural Services, Inc. has prepared construction documents for 4 separate repair projects totaling approximately \$800,000. Repairs included slab reinforcement due to broken post tension cables and column and beam repairs due to embedded steel and reinforcement corrosion. Additionally, slab reinforcement was added at the columns adjacent to the Hyatt Regency Hotel due to concrete deterioration that had reduced the shear capacity of the slab to unsafe levels.



Temporary shoring and new shear head reinforcement at Commonwealth Garage